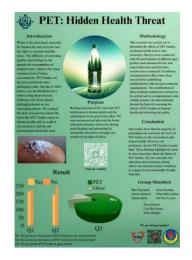

"PET: Hidden Health Threat" project seeks to increase awareness in the use of bottled water. As the project contributors note, PET bottles are the most preferred water packaging today, but due to the microplastics consumed while using such bottles, more awareness is needed. The project advocated for better informed consumer choices by sharing study findings and advocating for sustainable alternatives through their website in the light of SDGs.