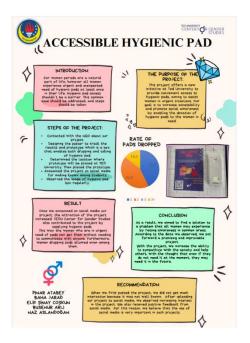

### **Collaboration, Projects, Awards**

9 projects in line with SDG targets have been completed. In the course ARCH 401 Architectural Design V, senior students learn about multi-dimensional architectural and urban design problem/s, integrative analysis of context, program, and building technologies, and they develop an architectural program as a group work or an individual study. Within the scope of this course, projects titled "City Rebounded" and "Urban Processing Zones" were done. Other projects include Center of Teaching and Learning projects under the generic title of TEDU 102. "Accessible hygienic pads" project, for example, offers a new initiative at TED University to provide convenient access to hygienic pads, aiming to assist women in urgent situations.

The goal is to increase accessibility and promote social awareness by enabling the donation of hygienic pads to the women in need, which is directly in alignment with sanitation. Along similar lines, Betil Kuru from the Department of Industrial Design completed a project titled "Developing Sharing and Collaboration Driven Design Strategies for Experience", Positive Menstrual thereby increasing awareness on hygiene and sanitation.